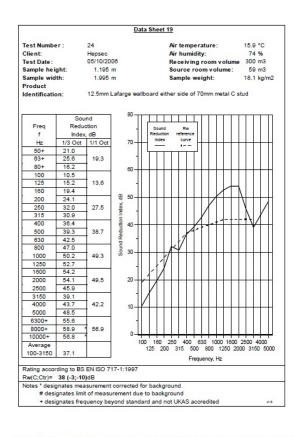

BTC 17443F - BRE Report P102396-1011C

Refer to Speedline Specification Clause

124 mm. (At Base Track, Excluding Finishes)

**Heavy** - Annexes A-F

38 RwdB, Date Tested or Assessed Against - 70-S-51

C/06/5L/3574/1